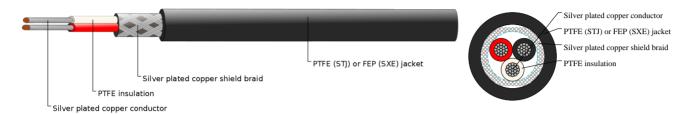

### CABLE CONSTRUCTION

Conductor: stranded silver plated copper(also available nickel plated copper) Insulation: Type E extruded PTFE Insulation Wall Thickness: 0.006" Shield: Braided silver plated copper shield (85% Coverage) Jacket: Tape wrapped PTFE (STJ) or Extruded FEP (SXE) Jacket (White preferred)